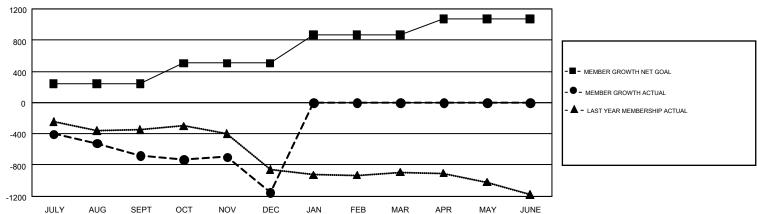

## GMT Constitutional Area 1, Group C

GMT: STEVE ANTON

REPORT DOES NOT INCLUDE CLUBS IN UNDISTRICTED AREAS.

| Clubs         |               |             |               | Members               |                           |                         |                                                    |  |
|---------------|---------------|-------------|---------------|-----------------------|---------------------------|-------------------------|----------------------------------------------------|--|
|               | RESULTS FO    | R 2017-2018 |               | RESULTS FOR 2017-2018 |                           |                         |                                                    |  |
| QUARTER       | NEW CLUB GOAL | NEW CLUBS   | DROPPED CLUBS | QUARTER               | MEMBER GROWTH NET<br>GOAL | MEMBER GROWTH<br>ACTUAL | DROPPED<br>MEMBERS ACTUAL<br>(including transfers) |  |
| JULY/AUG/SEPT | 6             | 1           | 8             | JULY/AUG/SEPT         | 243                       | 796                     | 1,357                                              |  |
| OCT/NOV/DEC   | 12            | 1           | 21            | OCT/NOV/DEC           | 261                       | 864                     | 1,251                                              |  |
| JAN/FEB/MAR   | 11            | 0           | 0             | JAN/FEB/MAR           | 362                       | 0                       | 0                                                  |  |
| APR/MAY/JUNE  | 11            | 0           | 0             | APR/MAY/JUNE          | 206                       | 0                       | 0                                                  |  |

## GOALS AND ACTUAL MEMBERS CUMULATIVE

| DROPPED CLUBS: 29       |            | 563 CLUBS OF 1,516 ADDED 1 OR<br>MORE NEW MEMBERS | GENDER DISTRIBUTION  MALE 29,617 (72.58%) |                 |       |
|-------------------------|------------|---------------------------------------------------|-------------------------------------------|-----------------|-------|
| DROPPED MEMBERS         |            |                                                   | FEMALE                                    | 11,188 (27.42%) |       |
| DECEASED CLUB CANCELLED | 329<br>163 | CLICK HERE FOR CUMULATIVE MEMBERSHIP DATA         | TOTAL FAMILY UNIT MEMBERS                 |                 | 7,553 |
| OTHER 2,116             |            |                                                   | FAMILY MEMBERS PAYING HALF DUES           |                 | 3,875 |
| TOTAL                   | 2,608      |                                                   |                                           |                 |       |