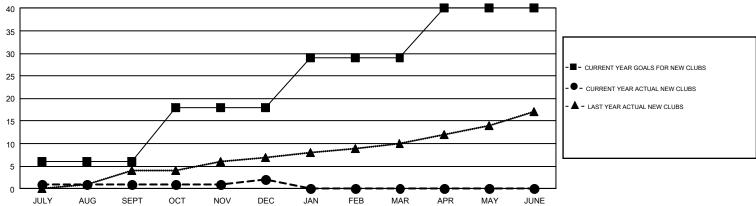

## GMT Constitutional Area 1, Group C

GMT: STEVE ANTON

REPORT DOES NOT INCLUDE CLUBS IN UNDISTRICTED AREAS.

| Clubs         |               |             |               | Members               |                           |                         |                                                    |  |
|---------------|---------------|-------------|---------------|-----------------------|---------------------------|-------------------------|----------------------------------------------------|--|
|               | RESULTS FO    | R 2017-2018 |               | RESULTS FOR 2017-2018 |                           |                         |                                                    |  |
| QUARTER       | NEW CLUB GOAL | NEW CLUBS   | DROPPED CLUBS | QUARTER               | MEMBER GROWTH NET<br>GOAL | MEMBER GROWTH<br>ACTUAL | DROPPED<br>MEMBERS ACTUAL<br>(including transfers) |  |
| JULY/AUG/SEPT | 6             | 1           | 8             | JULY/AUG/SEPT         | 243                       | 796                     | 1,357                                              |  |
| OCT/NOV/DEC   | 12            | 1           | 21            | OCT/NOV/DEC           | 261                       | 864                     | 1,251                                              |  |
| JAN/FEB/MAR   | 11            | 0           | 0             | JAN/FEB/MAR           | 362                       | 0                       | 0                                                  |  |
| APR/MAY/JUNE  | 11            | 0           | 0             | APR/MAY/JUNE          | 206                       | 0                       | 0                                                  |  |

## GOALS AND ACTUAL NEW CLUBS CUMULATIVE